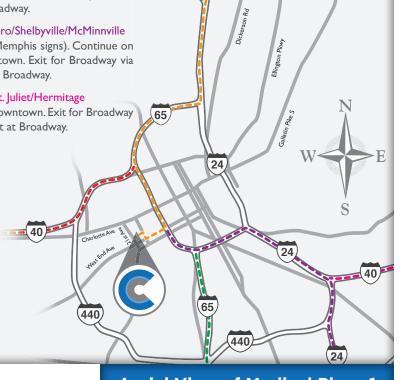

## Coming from Hendersonville/Gallatin/KY

Take I-65 S. Merge onto I-40 E /I-65 S via exit 84A. Exit for Broadway via exit 209B and turn right at Broadway.

# Coming from Clarksville

Take I-24 E and merge onto I-65 S. Merge onto I-40 E /I-65 S via exit 84A. Exit for Broadway via exit 209B and turn right at Broadway.

### Coming from Bellevue/Dickson

Take I-40 East and merge onto I-65 South via exit 208A. Exit for Broadway via exit 209B and turn right at Broadway.

## Coming from Franklin/Spring Hill/Columbia

Take I-65 N to I-40 W (Memphis). Continue on I-40 W through to downtown. Exit for Broadway via exit 209A and turn left at Broadway.

## Coming from Murfreesboro/Shelbyville/McMinnville

Take I-24 W to I-40 W (Memphis signs). Continue on I-40 W through to downtown. Exit for Broadway via exit 209A and turn left at Broadway.

#### Coming from Lebanon/Mt. Juliet/Hermitage

Take I-40 W through to downtown. Exit for Broadway via exit 209A and turn left at Broadway.

Stay to the far right side of the road. Broadway will become West End Avenue. Turn right onto 20th Avenue (see Aerial View bottom right). Take first left onto Hayes Street at the 3-way stop. We are located on the right-hand side between 20th and 21st Avenues in the Midtown Medical Plaza I Building. Parking is located in the Garage on the right side of the road on Hayes Street.