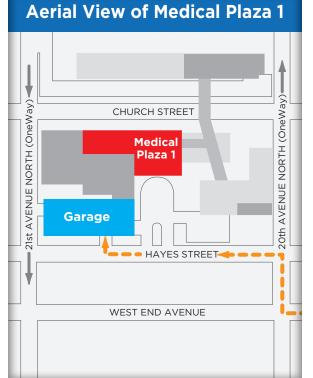

#### Coming from Lebanon/Mt. Juliet/Hermitage

Take I-40 W through to downtown. Exit for Broadway via exit 209A and turn left at Broadway.

Stay to the far right side of the road. Broadway will become West End Avenue. Turn right onto 20th Avenue (see Aerial View bottom right). Take first left onto Hayes Street at the 3-way stop. We are located on the right-hand side between 20th and 21st Avenues in the Midtown Medical Plaza I Building. Parking is located in the Garage on the right side of the road on Hayes Street.

You may park on any level in the garage. Take the garage elevator to Level I. Enter the building and take the Medical Plaza I elevator to the 7th floor.

DR. RICHARD B. TERRY, FACS

DR. WILLIAM J. HARB, FACS, FASCRS